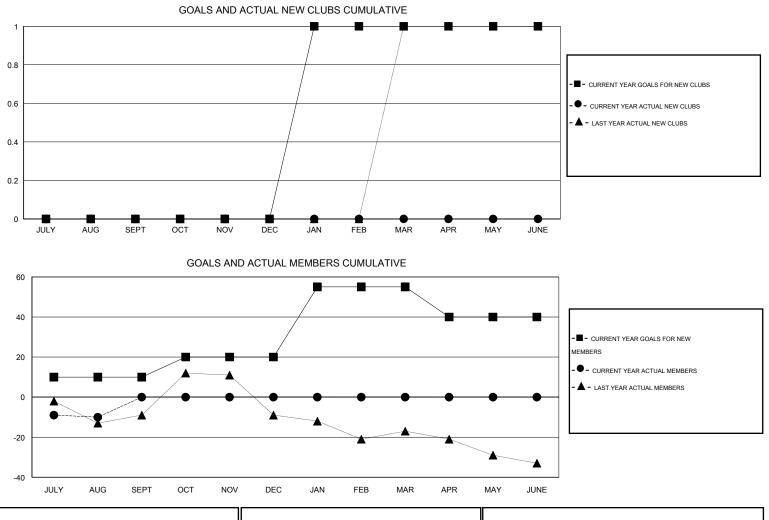

## GMT: John Muller

GMT CA 7

|                       |                  | Clubs               |                            |                             |                       |                    | Members                          |                              |                             |
|-----------------------|------------------|---------------------|----------------------------|-----------------------------|-----------------------|--------------------|----------------------------------|------------------------------|-----------------------------|
| RESULTS FOR 2014-2015 |                  |                     |                            |                             | RESULTS FOR 2014-2015 |                    |                                  |                              |                             |
| QUARTER               | NEW CLUB<br>GOAL | ACTUAL NEW<br>CLUBS | ACTUAL<br>DROPPED<br>CLUBS | ACTUAL NET<br>GAIN/<br>LOSS | QUARTER               | NEW MEMBER<br>GOAL | ACTUAL TOTAL<br>MEMBERS<br>ADDED | ACTUAL<br>DROPPED<br>MEMBERS | ACTUAL NET<br>GAIN/<br>LOSS |
| JULY/AUG/SEPT         | 0                | 0                   | 0                          | 0                           | JULY/AUG/SEPT         | 10                 | 30                               | 40                           | -10                         |
| OCT/NOV/DEC           | 0                | 0                   | 0                          |                             | OCT/NOV/DEC           | 10                 | 0                                | 0                            | 0                           |
| JAN/FEB/MAR           | 1                | 0                   | 0                          | 0                           | JAN/FEB/MAR           | 35                 | 0                                | 0                            | 0                           |
| APR/MAY/JUNE          | 0                | 0                   | 0                          | 0                           | APR/MAY/JUNE          | -15                | 0                                | 0                            | 0                           |